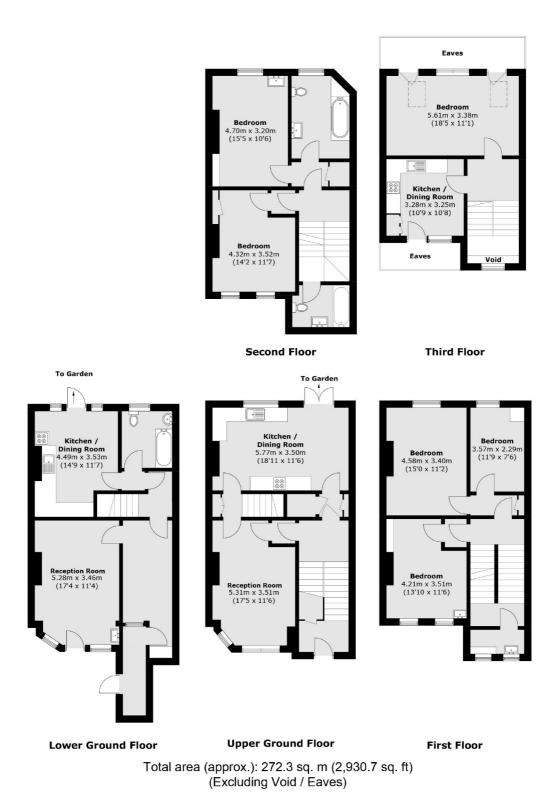

## Fortess Road, NW5 £1,950,000

This wonderful six double bedroom end of terrace house at approximately 2,930 sq ft is offered on a chain free basis. The house has a large south facing garden and two reception rooms.