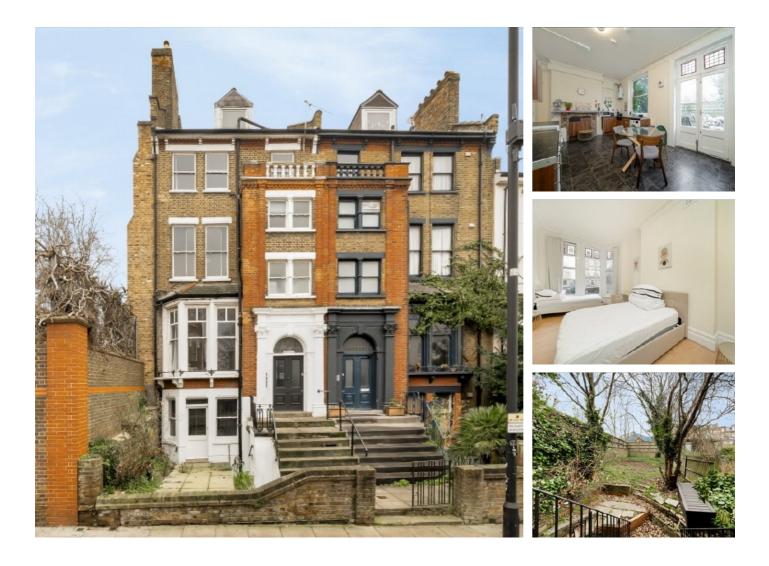

## Fortess Road, NW5 £1,950,000

This wonderful six double bedroom end of terrace house at approximately 2,930 sq ft is offered on a chain free basis. The house has a large south facing garden and two reception rooms.

Fortess Road is well situated for the many popular local bars and pubs of Kentish Town and Tufnell Park, as well as the diverse range of shops along the High Street. Kentish Town (Northern Line and Thameslink) and Tufnell Park Station are within close proximity as well as beautiful Hampstead Heath.

### Features

Six Bedrooms Chain Free Large Garden Freehold Two Reception Rooms Great Location