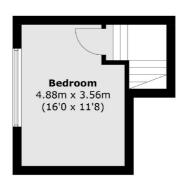

## Royal College Street, London, NW1

**First Floor** 

**Ground Floor** 

Total area (approx.): 123.9 sq. m (1333.7 sq. ft)