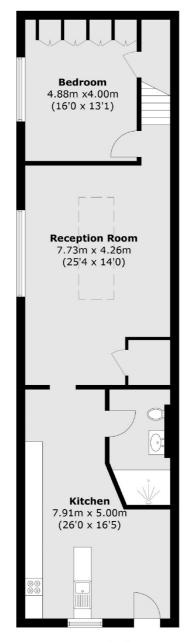

## Royal College Street, London, NW1

**First Floor** 

**Ground Floor** 

Total area (approx.): 123.9 sq. m (1333.7 sq. ft)