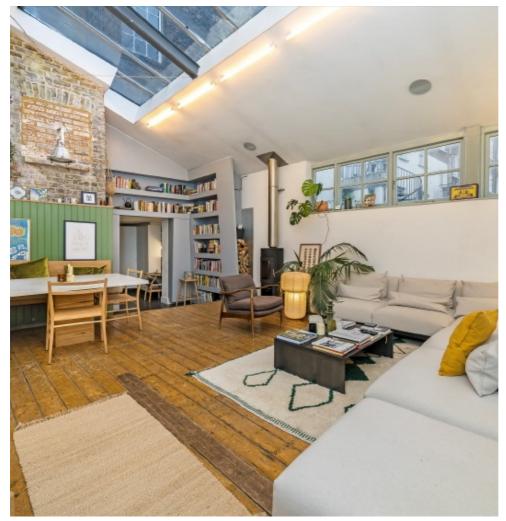

## Royal College Street, NW1 £1,100,000

At approximately 1,333 sq.ft, is this stunning two double bedroom maisonette featuring double height ceilings in the reception room, an original wood burner, and its own private entrance.

## **Features**

Two Double Bedrooms Double Height Ceilings Amazing Condition Built In Sound System Share Of Freehold Private Entrance