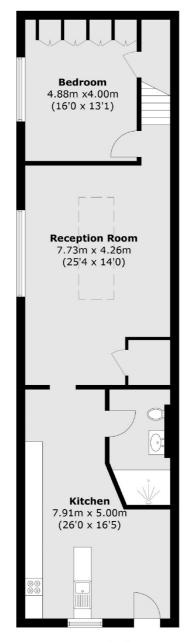

## Royal College Street, NW1 £1,200,000

At approximately 1,333 sq.ft, is this stunning two double bedroom maisonette featuring double height ceilings in the reception room, an original wood burner, and its own private entrance.

## Royal College Street, London, NW1

**First Floor** 

**Ground Floor** 

Total area (approx.): 123.9 sq. m (1333.7 sq. ft)