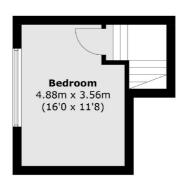

## Royal College Street, NW1 £1,200,000

At approximately 1,333 sq.ft, is this stunning two double bedroom maisonette featuring double height ceilings in the reception room, an original wood burner, and its own private entrance.

## Royal College Street, London, NW1

**First Floor** 

**Ground Floor** 

Total area (approx.): 123.9 sq. m (1333.7 sq. ft)