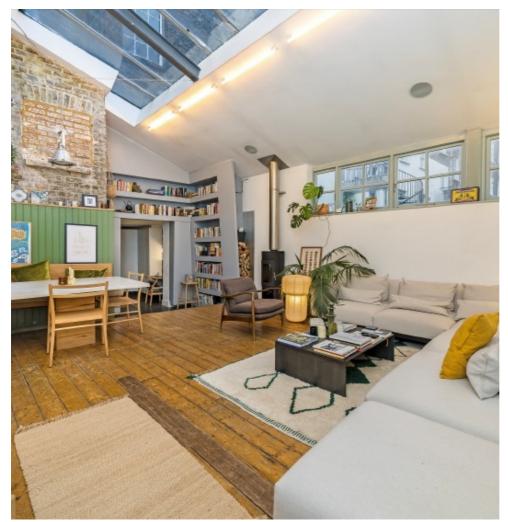

## Royal College Street, NW1 £1,200,000

At approximately 1,333 sq.ft, is this stunning two double bedroom maisonette featuring double height ceilings in the reception room, an original wood burner, and its own private entrance.

## **Features**

Two Double Bedrooms Double Height Ceilings Amazing Condition Built In Sound System Share Of Freehold Private Entrance