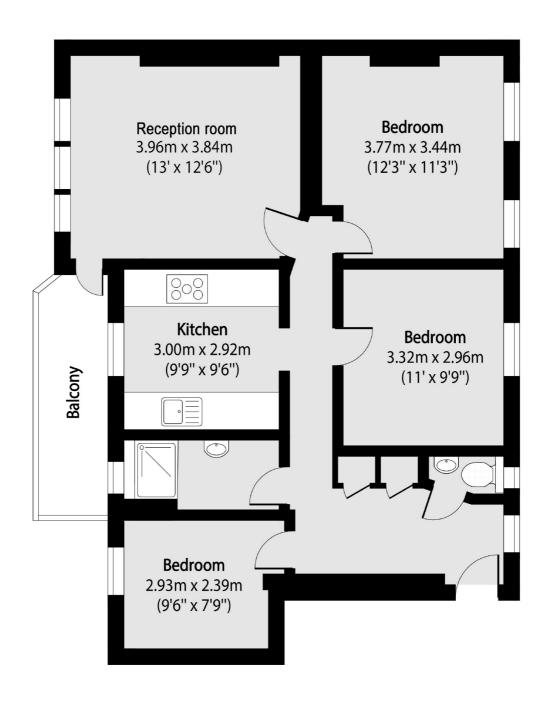

## Long Meadow, NW5 £500,000

Situated on the ground floor of this well-maintained block is a superb, naturally bright three double bedroom flat offering spacious living throughout. The flat offers approximately 825 sq.ft of accommodation with a large reception room and a private balcony.

## Long Meadow, London, NW5

Total area (approx): 76.67 sq m (825 sq. ft)

Balcony total area (approx): 5.77 sq m (62 sq. ft)

020 7483 6390