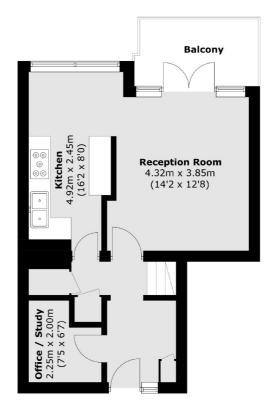

## Malden Road, NW5 £450,000

With fantastic views across London is this two double bedroom split level apartment in this low rise block. The property has lots of windows letting in plenty of natural light and spans across approximately 824 sq.ft.

### **Features**

Two Bedrooms Split Level Leasehold Private Balcony Fantastic Views Centrally Located

#### Fifth Floor

Total area (approx.): 76.6 sq. m (824.5 sq. ft) Balcony: 6.1 sq. m (65.7 sq. ft)

020 7483 6390