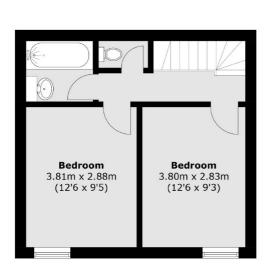

## Malden Road, NW5 £450,000

With fantastic views across London is this two double bedroom split level apartment in this low rise block. The property has lots of windows letting in plenty of natural light and spans across approximately 824 sq.ft.

### **Features**

Two Bedrooms Split Level Leasehold Private Balcony Fantastic Views Centrally Located

### **Fourth Floor**