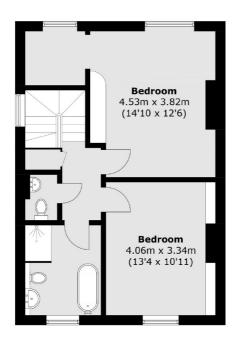

### St. Augustines Road, London, NW1

**Second Floor** 

Total area (approx.): 106.9 sq. m (1,150.6 sq. ft) (Excluding Third Floor)