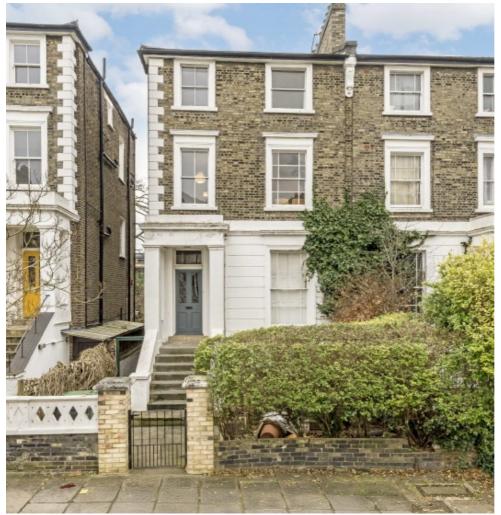

## St. Augustines Road, NW1 £900,000

At approximately 1,150 sq.ft is this stunning two double bedroom maisonette with it's own private entrance. The property is in great condition throughout with impressive high ceilings, lovely wood flooring in the kitchen and living room and a private south facing garden.

St. Augustines Road is one of the area's most desirable residential roads. Situated in the Camden Square Conservation Area, transport links include Camden Road station (London Overground line) 0.5 miles, Camden Town station (Northern line) is 0.7 miles away and Kings Cross & St Pancras station (1.0 Mile).