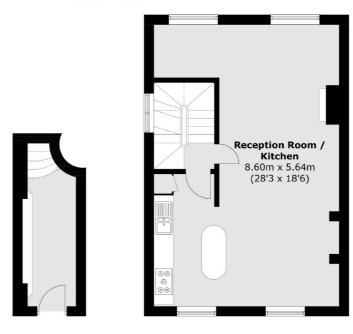

### **Ground Floor**

Kentish Town & Camden

274 Kentish Town Road

London

Sales

NW52AA

020 7483 6390

**First Floor** 

Total area (approx.): 106.9 sq. m (1,150.6 sq. ft) (Excluding Third Floor)