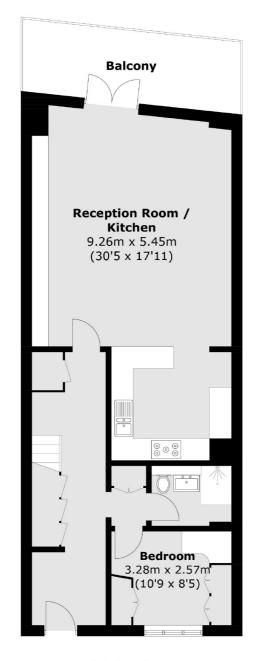

## Jamestown Road, London, NW1

**Fifth Floor** 

**Sixth Floor** 

Total area (approx.): 132.1 sq. m (1421.9 sq. ft) Balcony: 30.3 sq. m (326 sq. ft)

020 7483 6390

## Jamestown Road, NW1

On the fifth and sixth floor in this highly sought after block in the heart of Camden is this three bedroom, three bathroom split-level apartment, measuring approximately 1,422 sq.ft.