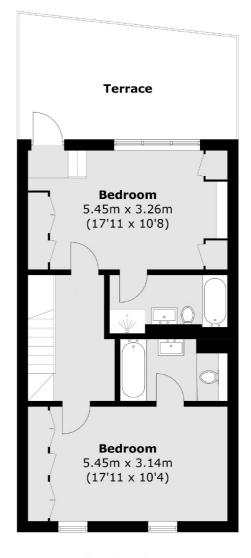

On the fifth floor, you will find an impressive open plan kitchen/reception room with high-ceilings, complemented by a private terrace overlooking the canal.

The sixth floor offers two spacious double bedrooms, each accompanied by its own bathroom. The principal bedroom enjoys the added luxury of access to a second large private terrace.

## Jamestown Road, London, NW1

**Fifth Floor** 

**Sixth Floor** 

Total area (approx.): 132.1 sq. m (1421.9 sq. ft) Balcony: 30.3 sq. m (326 sq. ft)

020 7483 6390