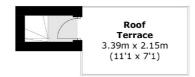

### **Second Floor**

**Third Floor** 

**Lower Ground Floor** 

#### **Ground Floor**

**First Floor** 

Total area (approx.): 130.0 sq. m (1,399.3 sq. ft) Balcony / Terrace area: 28.2 sq. m (303.5 sq. ft)

020 7483 6390