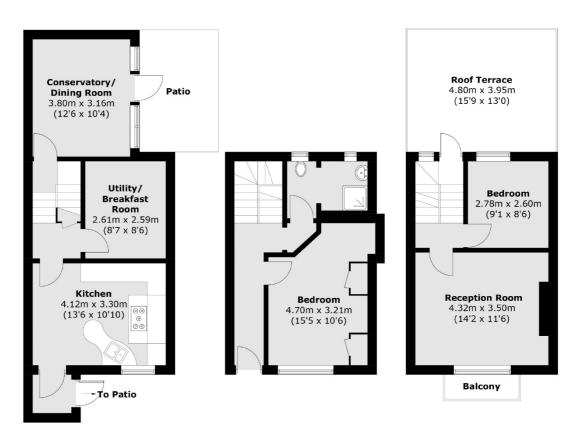

#### **Ground Floor**

**First Floor** 

Total area (approx.): 130.0 sq. m (1,399.3 sq. ft) Balcony / Terrace area: 28.2 sq. m (303.5 sq. ft)

020 7483 6390