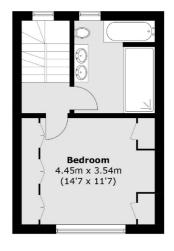

#### **Ground Floor**

**First Floor** 

Total area (approx.): 130.0 sq. m (1,399.3 sq. ft) Balcony / Terrace area: 28.2 sq. m (303.5 sq. ft)

020 7483 6390