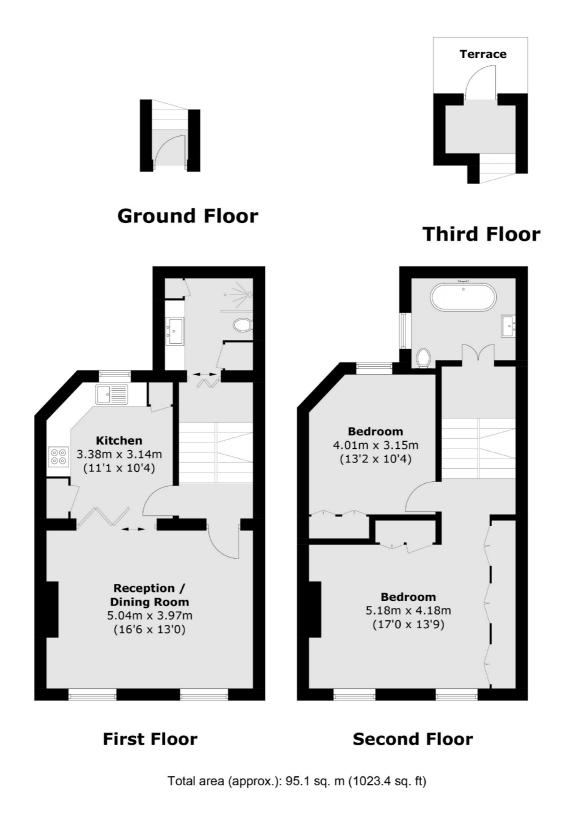

## Dunollie Road, NW5 £1,100,000

A well-presented split-level maisonette set over two floors of this end terrace Victorian house. The property has two double bedrooms, an upper mezzanine/study, a large living room, a modern fitted kitchen, original wood flooring and a wealth of period features.

### Features

Victorian Conversion Upper Floor Maisonette Two Double Bedrooms Two Bathrooms High Ceilings Share of Freehold