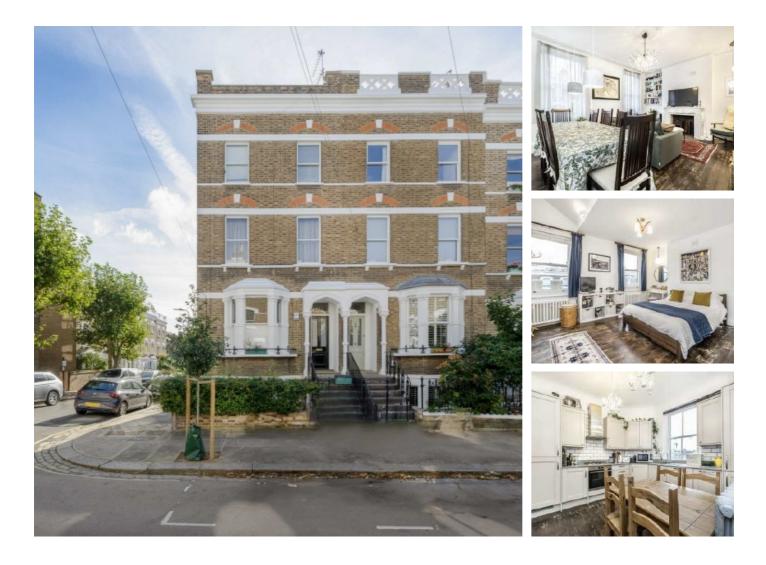

## Dunollie Road, NW5 £1,100,000

A well-presented split-level maisonette set over two floors of this end terrace Victorian house. The property has two double bedrooms, an upper mezzanine/study, a large living room, a modern fitted kitchen, original wood flooring and a wealth of period features.

### Features

Victorian Conversion Upper Floor Maisonette Two Double Bedrooms Two Bathrooms High Ceilings Share of Freehold