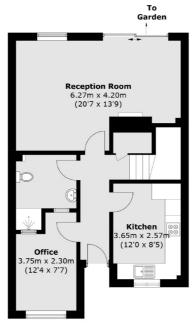

## Malden Place, NW5 £1,225,000

At approximately 1,200 sq.ft is this beautiful three bedroom freehold house, situated on one of the most sought after roads in Kentish Town. The house is set over two floors, with two reception rooms, large windows throughout and a lovely private garden.

## **Features**

Three Bedrooms
Three Bathrooms
Private Garden
Freehold
Chain Free
Great Location

## Malden Place, London, NW5

First Floor

**Ground Floor** 

Total area (approx.): 111.5 sq. m (1,200.1 sq. ft)

020 7483 6390