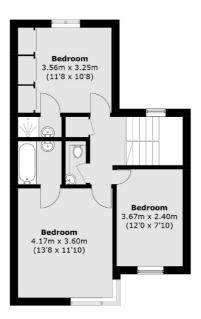

## Malden Place, NW5 £1,225,000

At approximately 1,200 sq.ft is this beautiful three bedroom freehold house, situated on one of the most sought after roads in Kentish Town. The house is set over two floors, with two reception rooms, large windows throughout and a lovely private garden.

## **Features**

Three Bedrooms
Three Bathrooms
Private Garden
Freehold
Chain Free
Great Location

## Malden Place, London, NW5

First Floor

**Ground Floor** 

Total area (approx.): 111.5 sq. m (1,200.1 sq. ft)

020 7483 6390