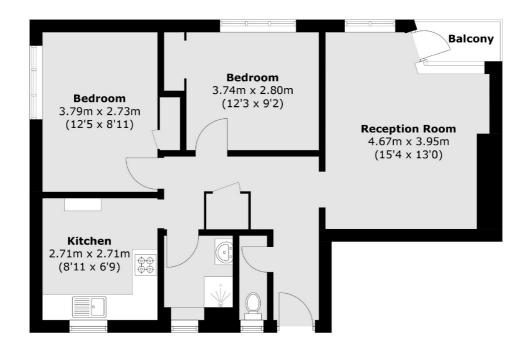

## Bayham Place, London, NW1

Total area (approx.): 61.9 sq. m (666.3 sq. ft) Balcony: 1.8 sq. m (19.4 sq. ft)

Kentish Town & Camden

274 Kentish Town Road

London

Sales

NW52AA

020 7483 6390