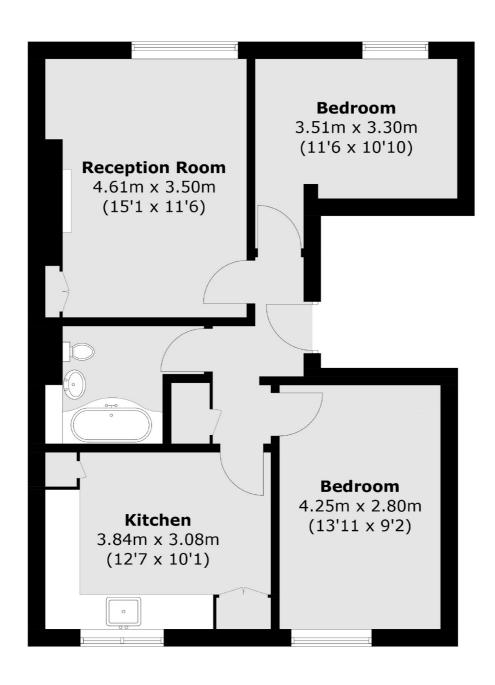

## Caversham Road, London, NW5

Total area (approx.): 61.3 sq. m (659.8 sq. ft)

Kentish Town & Camden

274 Kentish Town Road

London

Sales

NW5 2AA

020 7483 6390