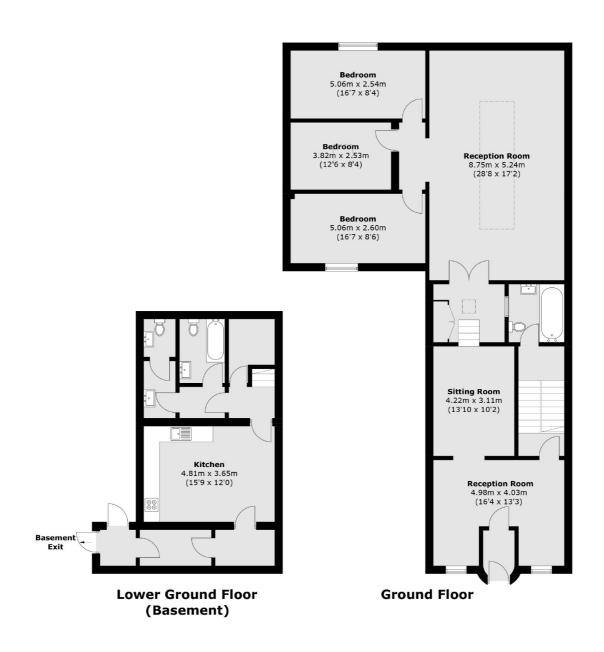

## Royal College Street, NW1 £1,250,000

A very unique three double bedroom duplex apartment offering over 2,000 sq, ft. The apartment has its own private entrance, fantastic ceiling heights and is in great condition throughout.

## **Features**

Three Bedrooms
Private Entrance
Leasehold
Two Bathrooms
Two Reception Rooms
Split-Level

## Royal College Street, London, NW1

Total area (approx.): 191.6 sq. m (2,062.4 sq. ft) (Including Basement)

Kentish Town & Camden

274 Kentish Town Road

London

Sales

NW52AA

020 7483 6390