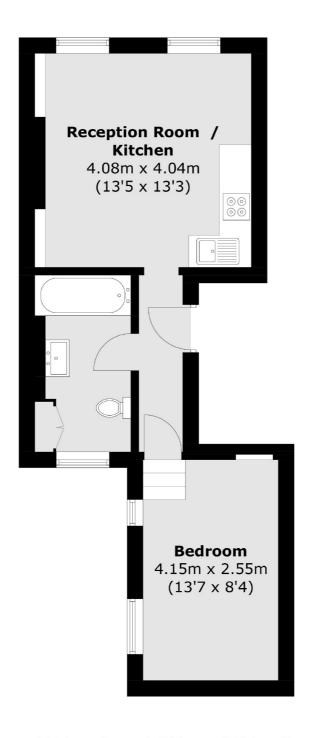

## Countess Road, London, NW5

Total area (approx.): 37.1 sq. m (399.3 sq. ft)

Kentish Town & Camden

274 Kentish Town Road

London

Sales

NW5 2AA

020 7483 6390