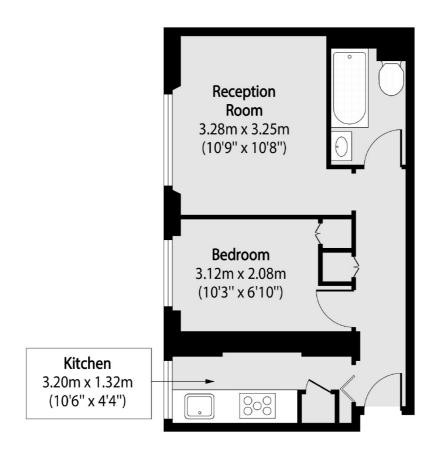

## Cliff Road, London, NW1

Total area (approx): 29.54 sq m (318 sq. ft)

Kentish Town & Camden 274 Kentish Town Road London NW5 2AA Sales 020 7483 6390 Energy Rating: C. We aim to make our particulars both accurate and reliable. However they are not guaranteed; nor do they form part of an offer or contract. If you require clarification on any points then please contact us, especially if you're traveling some distance to view. Please note that appliances and heating systems have not been tested and therefore no warranties can be given as to their good working order.