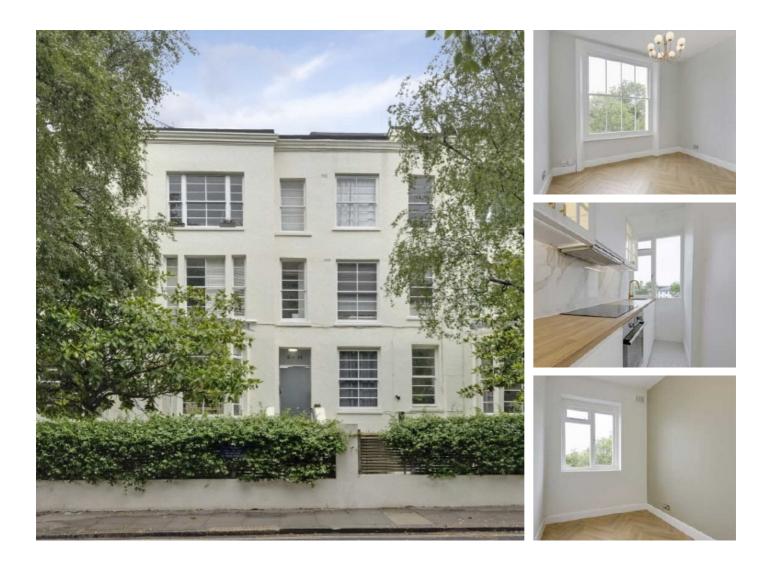

## Cliff Road, NW1 £350,000

This one bedroom apartment is in excellent condition throughout. The apartment set on the second floor within this gated development, has underfloor heating throughout, brand new double glazed casement and sash windows letting in lots of natural light.

## Features

Excellent Condition Chain Free Gated Development Allocated Parking Space Second Floor Bright Apartment