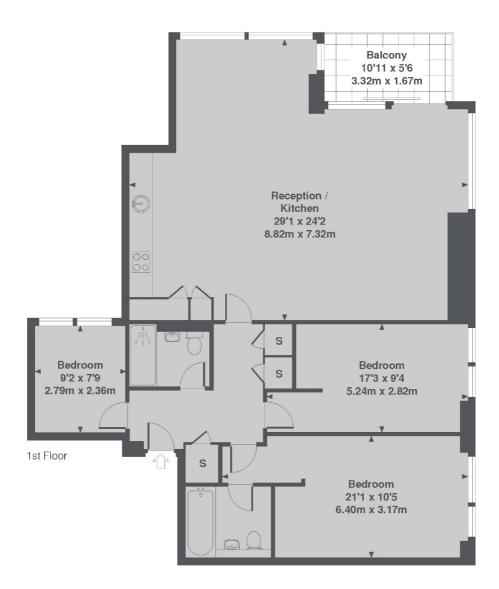

## **Oval Road, NW1**

In a recently completed development and with just under 1,200 sq ft of floor space, this new apartment offers comfortable modern living in the heart of Camden.

The expansive open-plan reception room featuring a state-of-the art kitchen, dining and lounge areas is ideal for entertaining guests or family gatherings.

Two good-sized double bedrooms and a third smaller room (that could be used as an office, nursery or guest room) along with two full family bathrooms gives great flexibility and the private covered balcony offers an additional usable space.

### Oval Road, London, NW1

Latitude House, Oval Road, NW1 Total Approx. Floor area 1197 Sq. Ft. (111.2 Sq. M.)

Kentish Town & Camden 274 Kentish Town Road London NW5 2AA Lettings 020 7483 6391 Energy Rating: B. We aim to make our particulars both accurate and reliable. However they are not guaranteed; nor do they form part of an offer or contract. If you require clarification on any points then please contact us, especially if you're traveling some distance to view. Please note that appliances and heating systems have not been tested and therefore no warranties can be given as to their good working order.