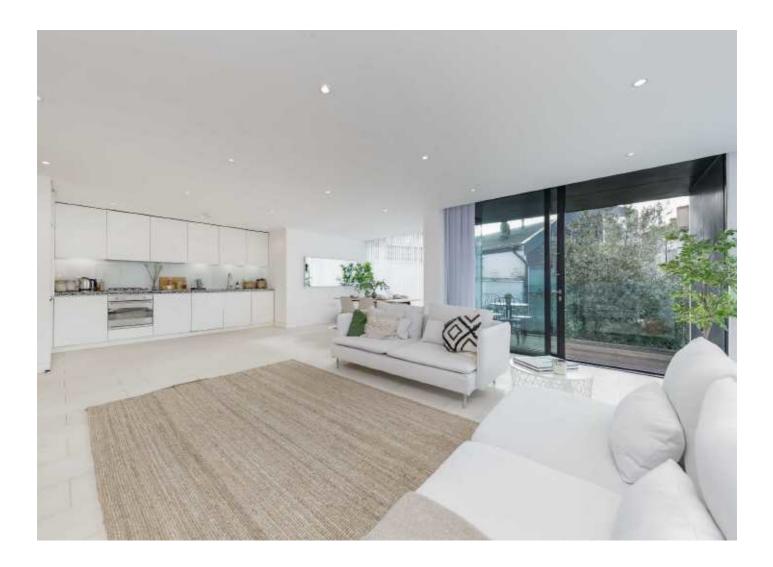

## **Oval Road, NW1**

In a recently completed development and with just under 1,200 sq ft of floor space, this new apartment offers comfortable modern living in the heart of Camden.

The expansive open-plan reception room featuring a state-of-the art kitchen, dining and lounge areas is ideal for entertaining guests or family gatherings.