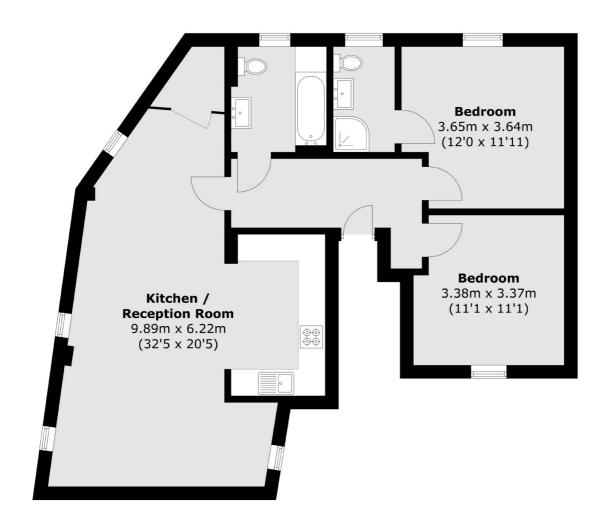

## Mornington Place, London, NW1

Total area (approx.): 82.1 sq. m (883.7 sq. ft)

Kentish Town & Camden

274 Kentish Town Road

London

Sales

NW52AA

020 7483 6390