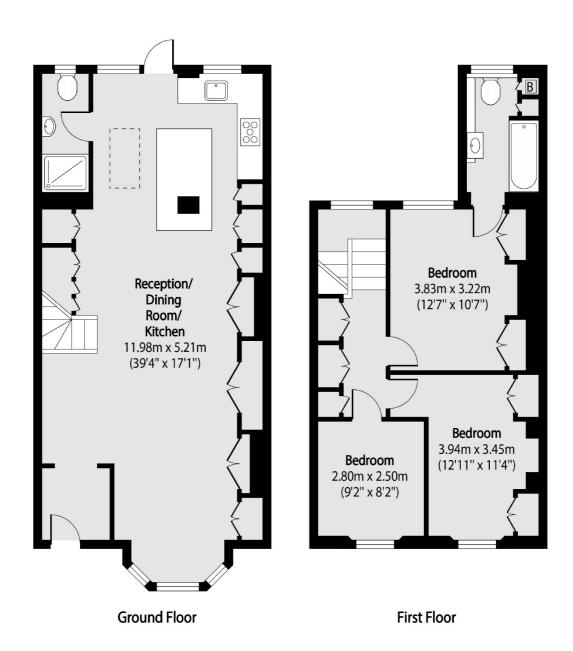

## **Features**

Three Bedrooms Two Bathrooms Private Garden Leasehold Private Entrance Great Condition

## Leverton Street, London, NW5

Total area (approx): 104.82 sq m (1128 sq. ft)

Kentish Town & Camden

274 Kentish Town Road

London

Sales

NW52AA

020 7483 6390