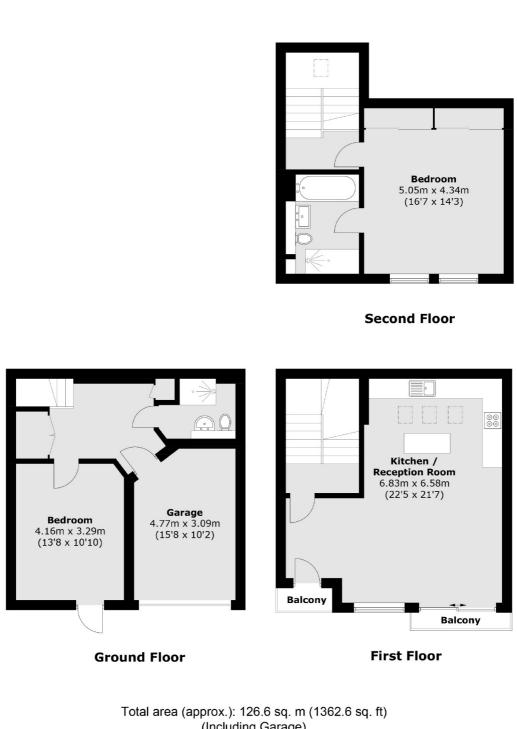

### Mandela Street, London, NW1

(Including Garage) Balcony area (approx.): 2.7 sq. m (29.1 sq. ft)

Kentish Town & Camden 274 Kentish Town Road London NW5 2AA Sales 020 7483 6390 Energy Rating: D. We aim to make our particulars both accurate and reliable. However they are not guaranteed; nor do they form part of an offer or contract. If you require clarification on any points then please contact us, especially if you're traveling some distance to view. Please note that appliances and heating systems have not been tested and therefore no warranties can be given as to their good working order.