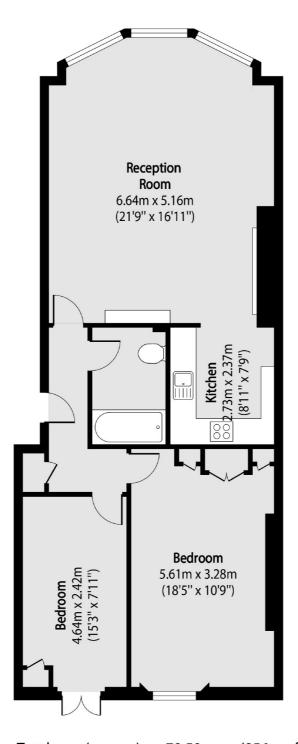

## Camden Terrace, NW1 £725,000

On one of the most sought after tree lined roads in Camden Town is this stunning two bedroom apartment. The property has large windows throughout, an open plan kitchen / reception room and access to a garden.

## Camden Terrace, London, NW1

Total area (approx): 79.50 sq m (856 sq. ft)

Kentish Town & Camden

274 Kentish Town Road

London

Sales

NW5 2AA

020 7483 6390