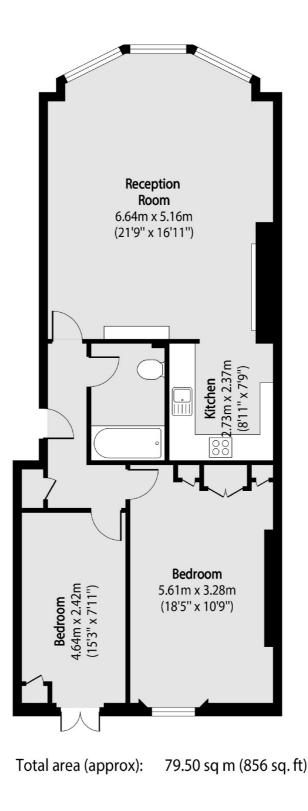

## **Camden Terrace, NW1** £750,000

On one of the most sought after tree lined roads in Camden Town is this stunning two bedroom apartment. The property has large windows throughout, an open plan kitchen / reception room and access to a garden.

### Features

Two Double Bedrooms Garden Share Of Freehold Great Location Chain Free One Bathroom