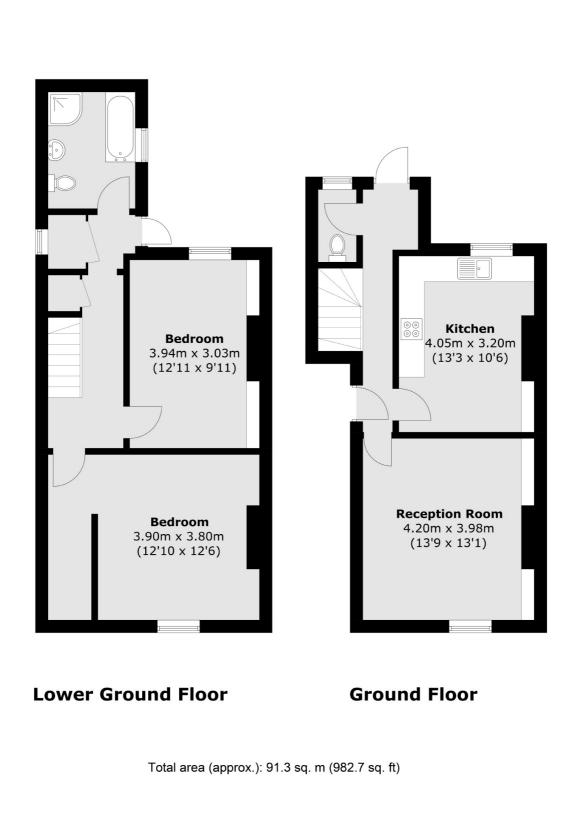

## Crowndale Road, NW1 £700,000

This fantastic split level two bedroom, two bathroom garden flat with a share of freehold. The apartment has a separate reception room and high ceilings throughout.

Crowndale Road is well situated for Mornington Crescent, Euston, Kings Cross and St Pancras International as well as access to Regent's Park. Popular location for students as well due to UCL, SOAS and many other student institutions nearby.

#### Features

Two Bedrooms Two Bathrooms Share Of Freehold Chain Free Private Garden Great Location