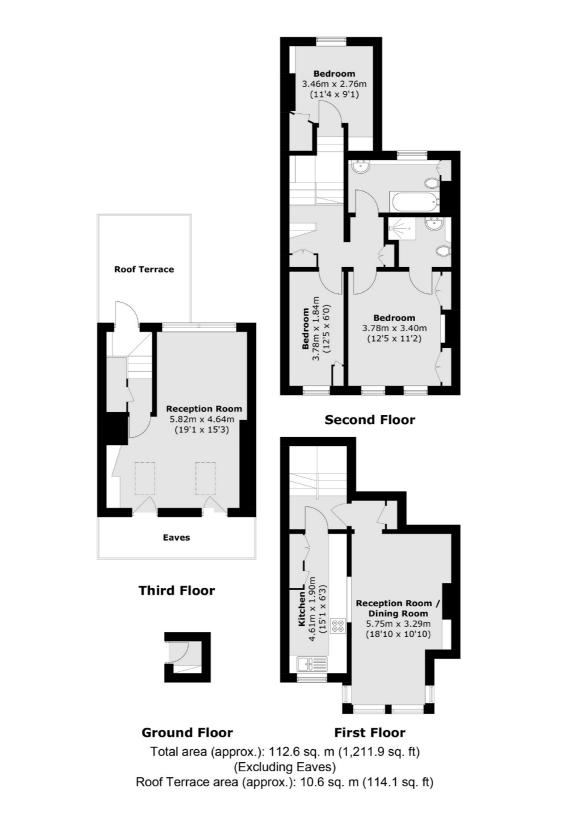

## Lupton Street, NW5 £1,000,000

This fantastic three bedroom apartment split over three floors in the heart of Tufnell Park and is moments away from Eleanor Palmer School, the apartment has a private terrace, two reception rooms and a separate modern kitchen.

#### Features

Three Bedrooms Two Bathrooms Private Terrace Share Of Freehold Catchment Area Great Condition