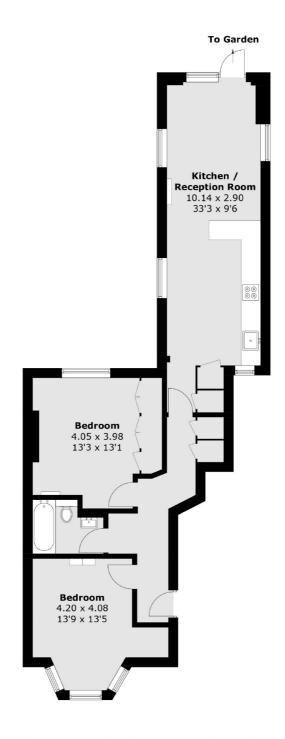

## Lady Margaret Road, London, NW5

Total area (approx.): 70.1 sq. m (754.6 sq. ft)

Kentish Town & Camden

274 Kentish Town Road

London

Sales

NW52AA

020 7483 6390