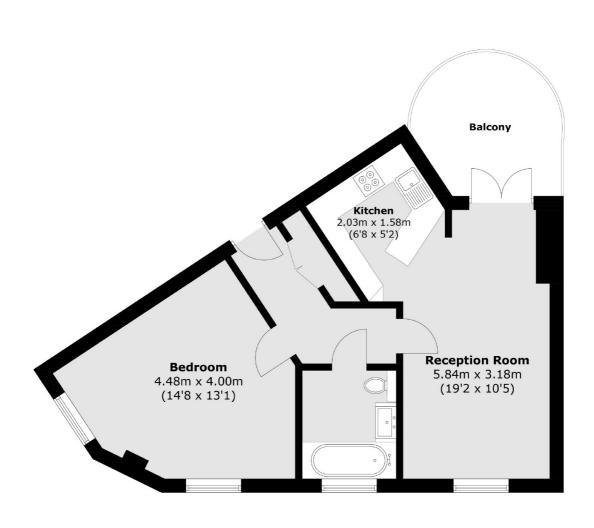

## Mornington Place, London, NW1

Total area (approx.): 54.0 sq. m (581.2 sq. ft) Balcony (approx.): 8.5 sq. m (91.5 sq. ft)

Kentish Town & Camden

274 Kentish Town Road

London

Sales

NW5 2AA

020 7483 6390