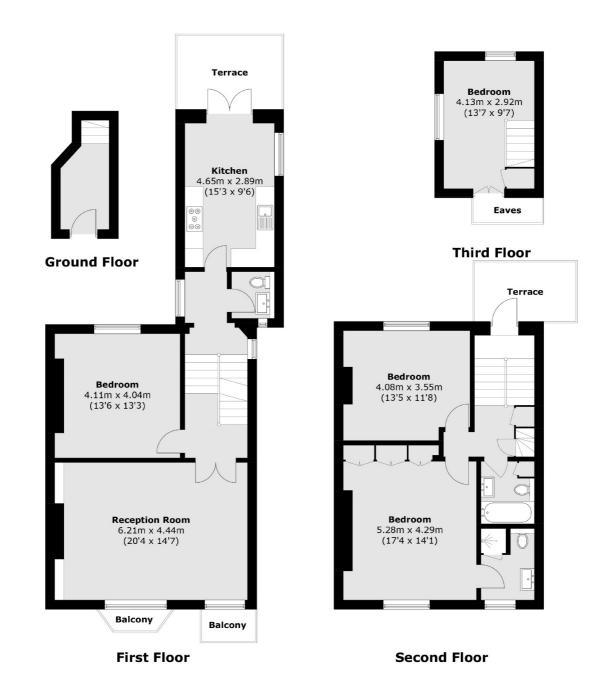

## Lady Margaret Road, NW5 £1,395,000

This fantastic four bedroom, two bathroom split level apartment set on one of Kentish Town's most sought after roads. The apartment has high ceilings and large windows throughout that lets in lots of natural light and there are also two private terraces.

## **Features**

Four Bedrooms Two Terraces Share Of Freehold Chain Free Two Bathrooms Fantastic Location

## Lady Margaret Road, London, NW5

Total area (approx.): 143.7 sq. m (1,546.7 sq. ft) (Excluding Eaves)
Terrace / Balcony area (approx.): 17.4 sq. m (187.3 sq. ft)

Kentish Town & Camden

274 Kentish Town Road