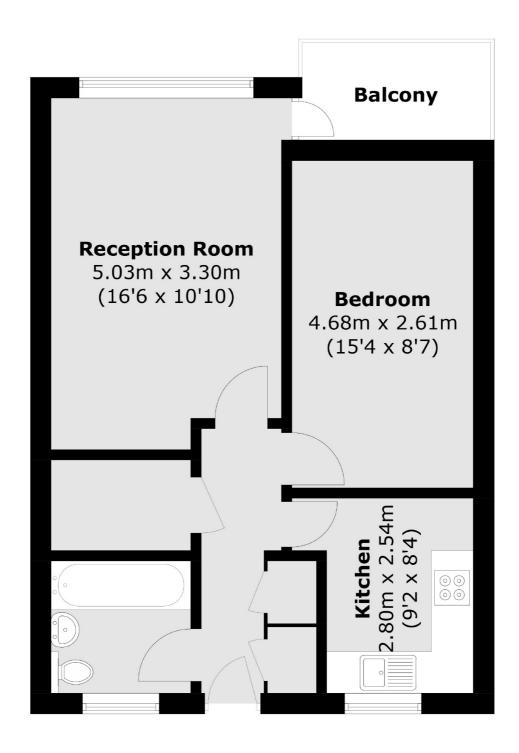

## Queens Crescent, NW5 £320,000

This one double bedroom apartment at approximately 532 sq.ft, has a separate modern kitchen, a large reception room and private balcony.

Situated on a beautiful tree lined crescent in Kentish Town, Fordcombe is within easy reach of excellent transport links, local amenities and the wide open spaces of Hampstead Heath.

## Queens Crescent, London, NW5

Total area (approx.): 49.5 sq. m (532.8 sq. ft) Balcony: 3.8 sq. m (40.9 sq. ft)

Kentish Town & Camden

274 Kentish Town Road

London

Sales

NW52AA

020 7483 6390