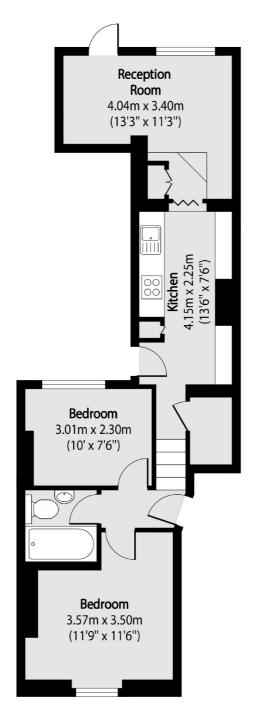

## Marsden Street, NW5 £475,000

A bright and well-proportioned ground-floor apartment with two bedrooms, one bathroom and a separate living room. The apartment has a private south-facing garden and side courtyard.

## **Features**

Two Bedrooms
Private South Facing Garden
One Bathroom
Leasehold
Side Courtyard
Excellent Transport Links

## Marsden Street, London, NW5

Total area (approx): 48.07 sq m (517 sq. ft)

Kentish Town & Camden

274 Kentish Town Road

London

Sales

NW52AA

020 7483 6390