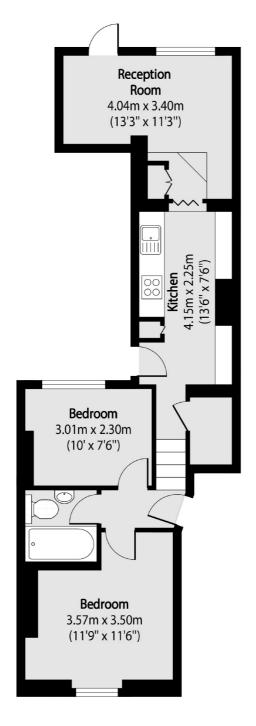

## Marsden Street, NW5 £500,000

A bright and well-proportioned ground-floor apartment with two bedrooms, one bathroom and a separate living room. The apartment has a private south-facing garden and side courtyard.

## Marsden Street, London, NW5

Total area (approx): 48.07 sq m (517 sq. ft)

Kentish Town & Camden

274 Kentish Town Road

London

Sales

NW52AA

020 7483 6390