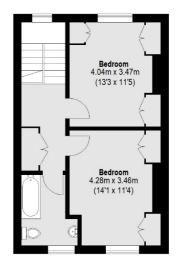

## Prince Of Wales Road, NW5 £1,800,000

For the first time in decades, is this family freehold house located near the bottom of Belsize Park. The property has an impressive 2,363 square feet with seven bedrooms spanning over four floors. The house is in need of modernisation but has fantastic high ceilings and also has a lovely private garden,

## **Features**

Seven Bedrooms
Freehold
Slightly Dated
Private Garden
Excellent Location
Approximately 2,400 Sq.Ft

London

Sales

NW5 2AA

020 7483 6390

**Ground Floor** 

Total area (approx.):219.55 sq. m (2363 Sq. ft)

Energy Rating: D. We aim to make our particulars both accurate and reliable. However they are not guaranteed; nor do they form part of an offer or contract. If you require clarification on any points then please contact us, especially if you're traveling some distance to view. Please note that appliances and heating systems have not been tested and therefore no warranties can be given as to their good working order.