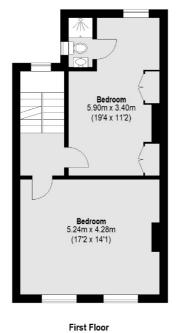

## Prince Of Wales Road, NW5 £1,800,000

For the first time in decades, is this family freehold house located near the bottom of Belsize Park. The property has an impressive 2,363 square feet with seven bedrooms spanning over four floors. The house is in need of modernisation but has fantastic high ceilings and also has a lovely private garden,

## **Features**

Seven Bedrooms
Freehold
Slightly Dated
Private Garden
Excellent Location
Approximately 2,400 Sq.Ft

London

Sales

NW5 2AA

020 7483 6390

**Ground Floor** 

Total area (approx.):219.55 sq. m (2363 Sq. ft)

Energy Rating: D. We aim to make our particulars both accurate and reliable. However they are not guaranteed; nor do they form part of an offer or contract. If you require clarification on any points then please contact us, especially if you're traveling some distance to view. Please note that appliances and heating systems have not been tested and therefore no warranties can be given as to their good working order.