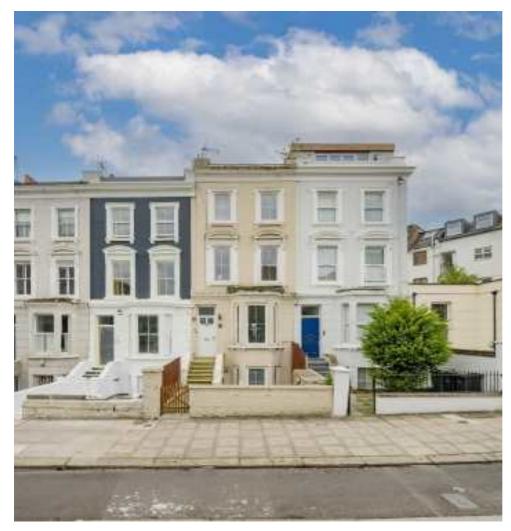

## Prince Of Wales Road, NW5 £1,800,000

For the first time in decades, is this family freehold house located near the bottom of Belsize Park. The property has an impressive 2,363 square feet with seven bedrooms spanning over four floors. The house is in need of modernisation but has fantastic high ceilings and also has a lovely private garden,

Located at the west end of Prince of Wales Road (close to Haverstock Hill), the property is a short walk to Primrose Hill and Belsize Park. It also has excellent transport links, with both Chalk Farm Underground Station and Kentish Town West Overground less than a five-minute walk away.

## **Features**

Seven Bedrooms
Freehold
Slightly Dated
Private Garden
Excellent Location
Approximately 2,400 Sq.Ft