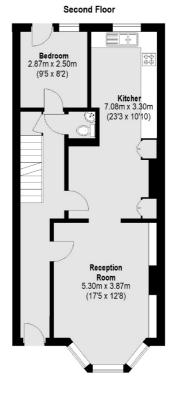

## Prince Of Wales Road, NW5 £1,800,000

For the first time in decades, is this family freehold house located near the bottom of Belsize Park. The property has an impressive 2,363 square feet with seven bedrooms spanning over four floors. The house is in need of modernisation but has fantastic high ceilings and also has a lovely private garden,

## **Features**

Seven Bedrooms
Freehold
Slightly Dated
Private Garden
Excellent Location
Approximately 2,400 Sq.Ft

London

Sales

NW5 2AA

020 7483 6390

**Ground Floor** 

Total area (approx.):219.55 sq. m (2363 Sq. ft)

Energy Rating: D. We aim to make our particulars both accurate and reliable. However they are not guaranteed; nor do they form part of an offer or contract. If you require clarification on any points then please contact us, especially if you're traveling some distance to view. Please note that appliances and heating systems have not been tested and therefore no warranties can be given as to their good working order.