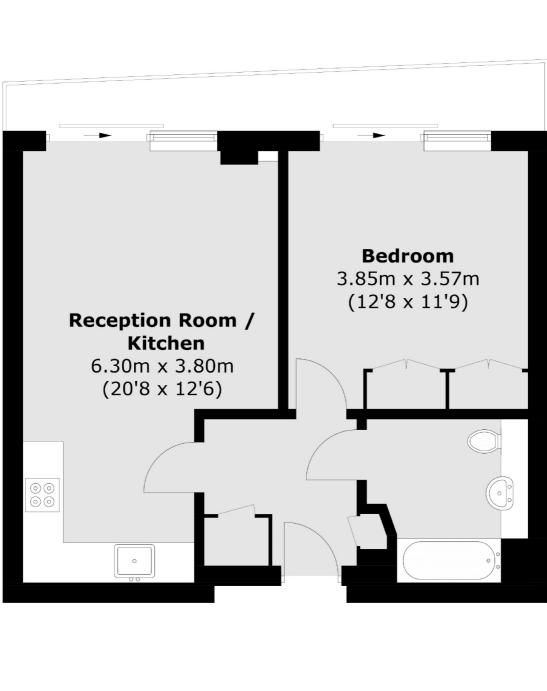

### Oval Road, London, NW1

Total area (approx.): 48.3 sq. m (519.9 sq. ft) External area (approx.): 6.8 sq. m (73.2 sq. ft)

Kentish Town & Camden 274 Kentish Town Road London NW5 2AA Sales 020 7483 6390 Energy Rating: B. We aim to make our particulars both accurate and reliable. However they are not guaranteed; nor do they form part of an offer or contract. If you require clarification on any points then please contact us, especially if you're traveling some distance to view. Please note that appliances and heating systems have not been tested and therefore no warranties can be given as to their good working order.