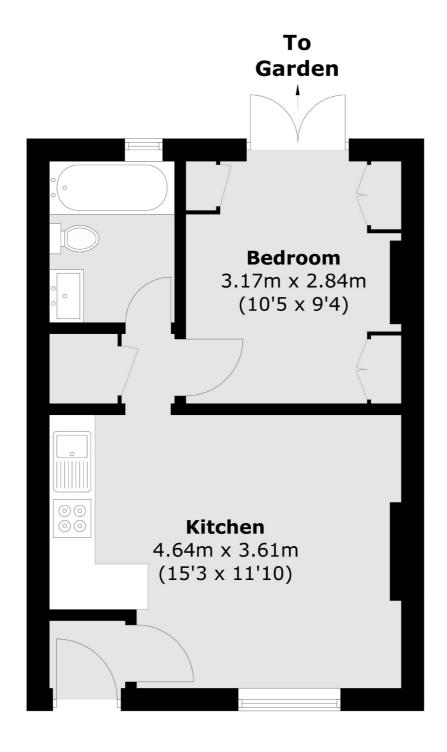

## St. Leonards Square, London, NW5

Total area (approx.): 32.6 sq. m (350.9 sq. ft)

Kentish Town & Camden

274 Kentish Town Road

London

Sales

NW52AA

020 7483 6390