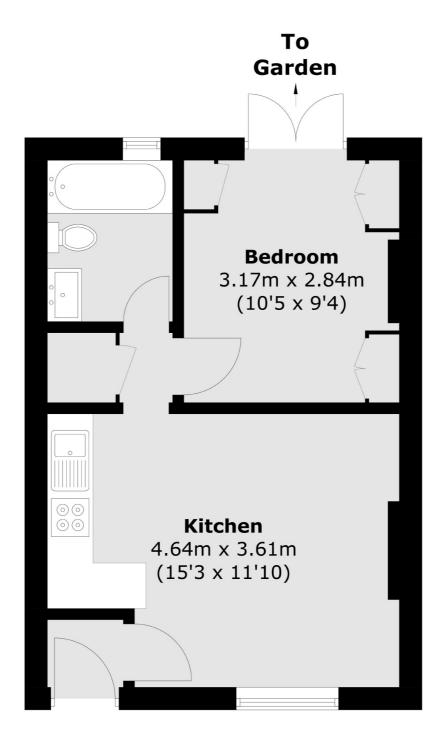

## St. Leonards Square, NW5 £390,000

A stylish one bedroom flat set on the ground floor of this Victorian conversion. The apartment has its own private entrance, an open plan kitchen/reception room and access to private front garden and a rear garden.

## St. Leonards Square, London, NW5

Total area (approx.): 32.6 sq. m (350.9 sq. ft)

Kentish Town & Camden

274 Kentish Town Road

London

Sales

NW5 2AA

020 7483 6390