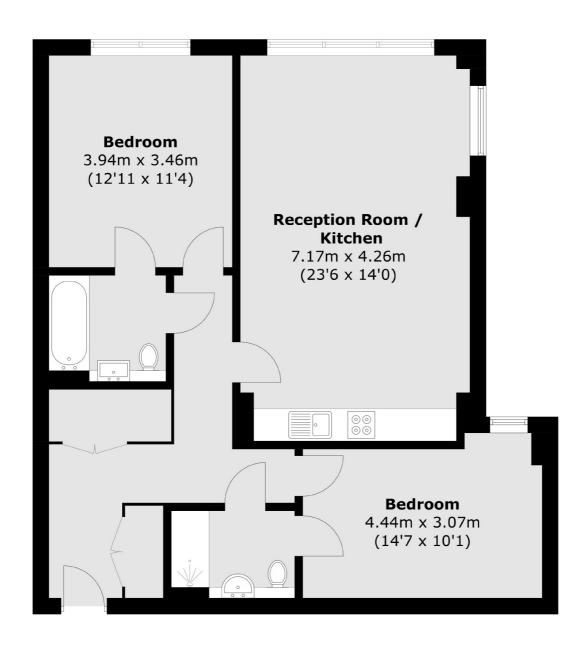

## Centric Close, NW1 £750,000

This two double bedroom two bathroom new build apartment has been finished to a very high standard, the apartment has an open plan kitchen / reception room, air conditioning throughout and the flat has access to a communal roof garden.

## **Features**

Two Double Bedroom Approximately 893 Sq.Ft Two Bathrooms Communal Roof Garden Long Lease AC Throughout

## Centric Close, London, NW1

Total area (approx.): 83.0 sq. m (893.4 sq. ft)

Kentish Town & Camden

274 Kentish Town Road

London

Sales

NW5 2AA

020 7483 6390