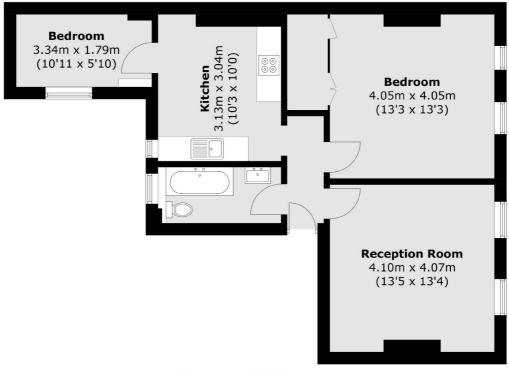

## Camden High Street, London, NW1

**Second Floor** 

Total area (approx.): 61.9 sq. m (666.3 sq. ft)

020 7483 6390