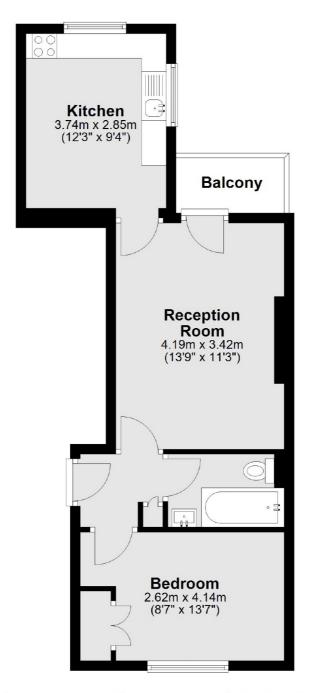

## Queens Crescent, NW5 £475,000

This one double bedroom apartment set on the raised ground floor, features a large reception room with a private balcony and a separate kitchen.

Queens Crescent is ideally situated close to all the amenities of Belsize Park and Kentish Town and located within easy access to local transport links including Chalk Farm underground station (Northern line). Also within walking distance from Hampstead Heath and Primrose Hill Park.

## **Features**

One Double Bedroom Private Balcony Chain Free Leasehold Raised Ground Floor One Bathroom

## Queens Crescent, London, NW5

Total area: approx. 44.2 sq. metres (475.8 sq. feet)

Kentish Town & Camden

274 Kentish Town Road

London

Sales

NW5 2AA

020 7483 6390