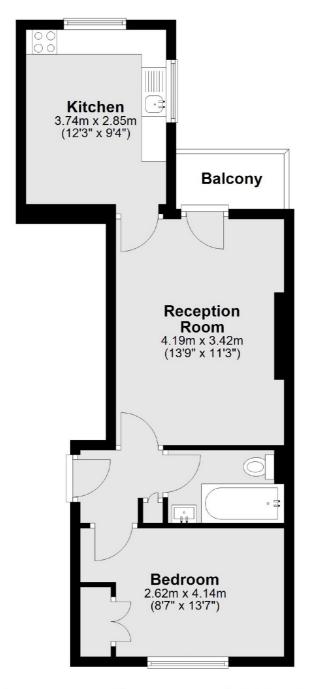

## Queens Crescent, London, NW5

Total area: approx. 44.2 sq. metres (475.8 sq. feet)

Kentish Town & Camden

274 Kentish Town Road

London

Sales

NW52AA

020 7483 6390