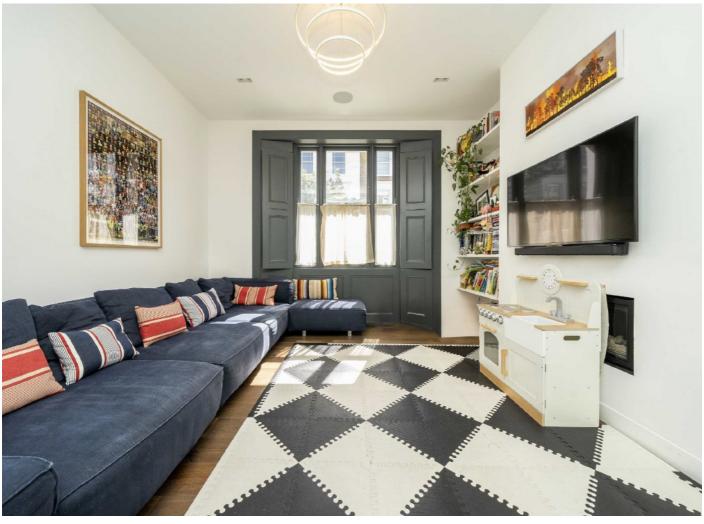

## **Healey Street, NW1**

As you enter the house on the ground floor you will notice the fantastic ceiling height, a large reception rooms and a kitchen / dining room that leads out onto a west facing garden.