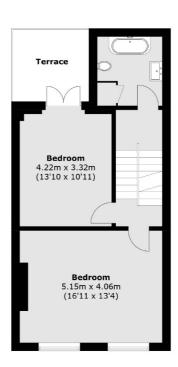

On the first floor you have two double bedrooms with a family bathroom.

On the second floor there are two double bedrooms with a family bathroom.

On the top floor you have a fantastic principle bedroom with a bathroom and great views.

### Healey Street, London, NW1

**Third Floor** 

**Second Floor** 

**Ground Floor** 

First Floor

Total area (approx.): 184.9 sq. m (1,990.3 sq. ft)

020 7483 6390