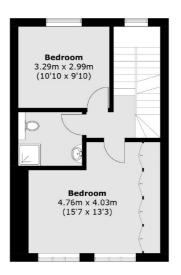

On the first floor you have two double bedrooms with a family bathroom.

On the second floor there are two double bedrooms with a family bathroom.

On the top floor you have a fantastic principle bedroom with a bathroom and great views.

### Healey Street, London, NW1

**Third Floor** 

**Second Floor** 

**Ground Floor** 

First Floor

Total area (approx.): 184.9 sq. m (1,990.3 sq. ft)

020 7483 6390