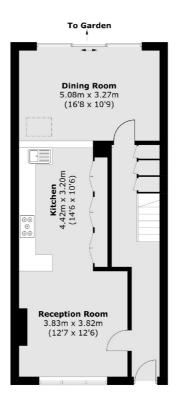

## **Healey Street, NW1**

As you enter the house on the ground floor you will notice the fantastic ceiling height, a large reception rooms and a kitchen / dining room that leads out onto a west facing garden.

### Healey Street, London, NW1

**Third Floor** 

**Second Floor** 

**Ground Floor** 

First Floor

Total area (approx.): 184.9 sq. m (1,990.3 sq. ft)

020 7483 6390