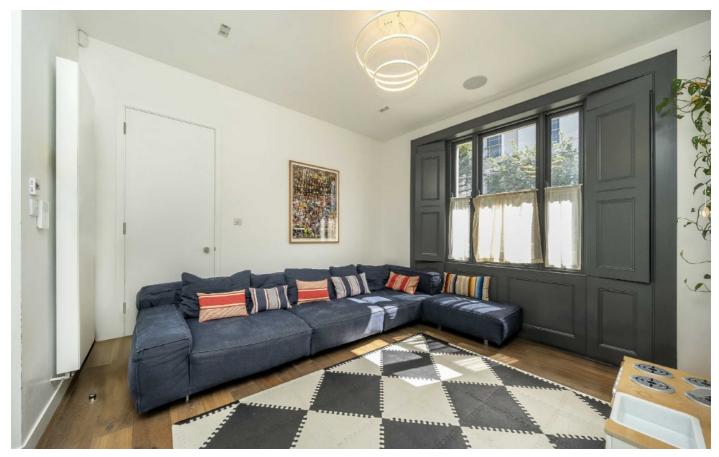

## **Healey Street, NW1**

As you enter the house on the ground floor you will notice the fantastic ceiling height, a large reception rooms and a kitchen / dining room that leads out onto a west facing garden.