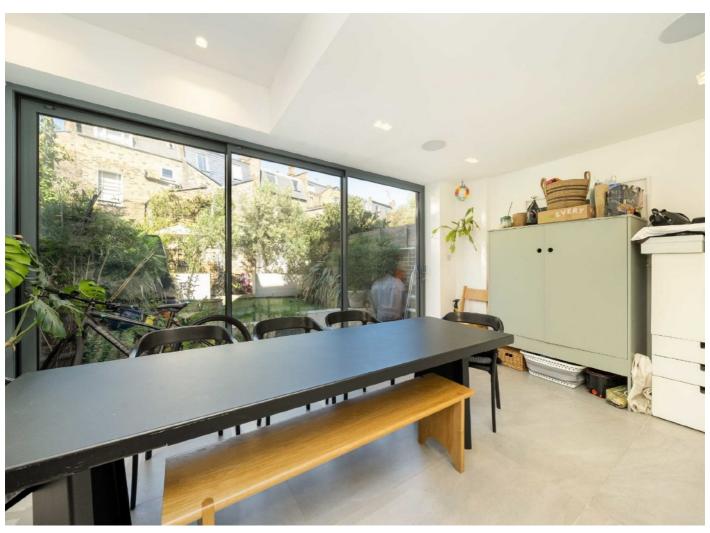

## **Healey Street, NW1**

As you enter the house on the ground floor you will notice the fantastic ceiling height, a large reception rooms and a kitchen / dining room that leads out onto a west facing garden.