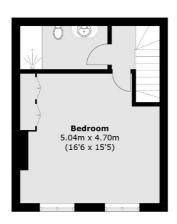

On the first floor you have two double bedrooms with a family bathroom.

On the second floor there are two double bedrooms with a family bathroom.

On the top floor you have a fantastic principle bedroom with a bathroom and great views.

### Healey Street, London, NW1

**Third Floor** 

**Second Floor** 

**Ground Floor** 

First Floor

Total area (approx.): 184.9 sq. m (1,990.3 sq. ft)

020 7483 6390