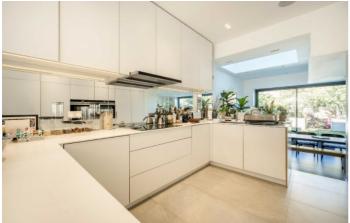

## **Healey Street, NW1**

As you enter the house on the ground floor you will notice the fantastic ceiling height, a large reception rooms and a kitchen / dining room that leads out onto a west facing garden.