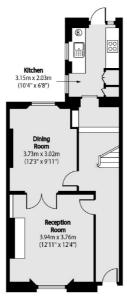

The house is in need of modernisation, but has fantastic high ceilings, big windows and also a lovely private garden.

Both Regent's Canal and Regent's Park are nearby, as well as the energy of Camden Town and the village atmosphere and pretty terraced streets of Primrose Hill. There are several transport links to choose from including Camden Town Station (Northern line).