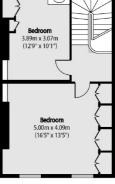

## Oval Road, London, NW1

Bedroom 3/3m x 3.00m (12/3" x 9'10") Reception 800m 4.98m x 3.01m (16'2" x 12'10")

Lower Ground Floor

Ground Floor

First Floor

Second Floor

Total area (approx): 188.96 sq m (2034 sq. ft) Vaults total area (approx): 4.74 sq m (51 sq. ft)