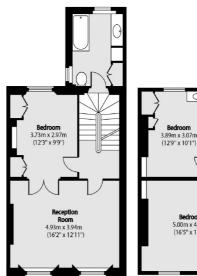

## Oval Road, London, NW1

Bedroom 3/3m x 3.00m (12/3" x 9'10") Reception 800m 4.98m x 3.01m (16'2" x 12'10")

Lower Ground Floor

Ground Floor

First Floor

Second Floor

Total area (approx): 188.96 sq m (2034 sq. ft) Vaults total area (approx): 4.74 sq m (51 sq. ft)