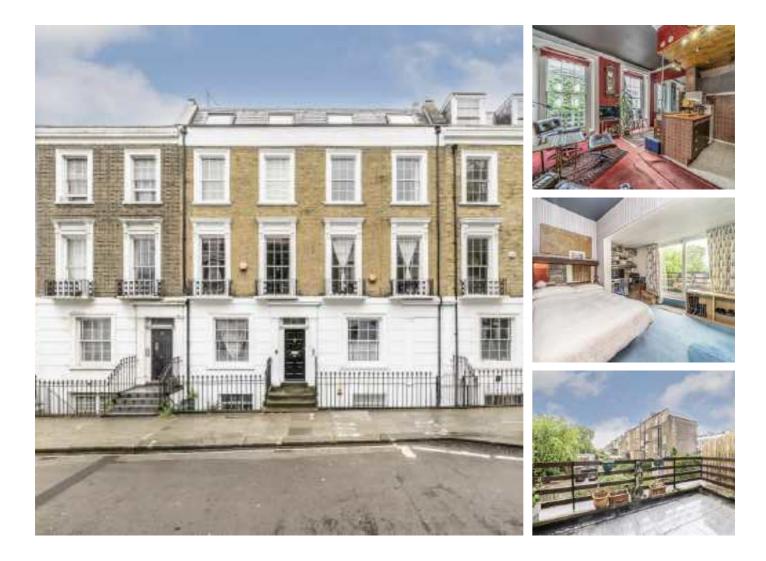

## Delancey Street, NW1 £525,000

This first floor one double bedroom apartment in a Georgian building has an open plan living room with high ceilings and sash windows. There are patio doors that lead out from the bedroom to a south-west facing balcony.

The apartment is two hundred yards from Camden High Street and 0.3 miles from Camden Town tube station (Northern line). Regents Park is a short stroll away in the other direction.

#### Features

One Double Bedroom Share of Freehold High Ceilings Large Windows Chain Free South-West Facing Balcony