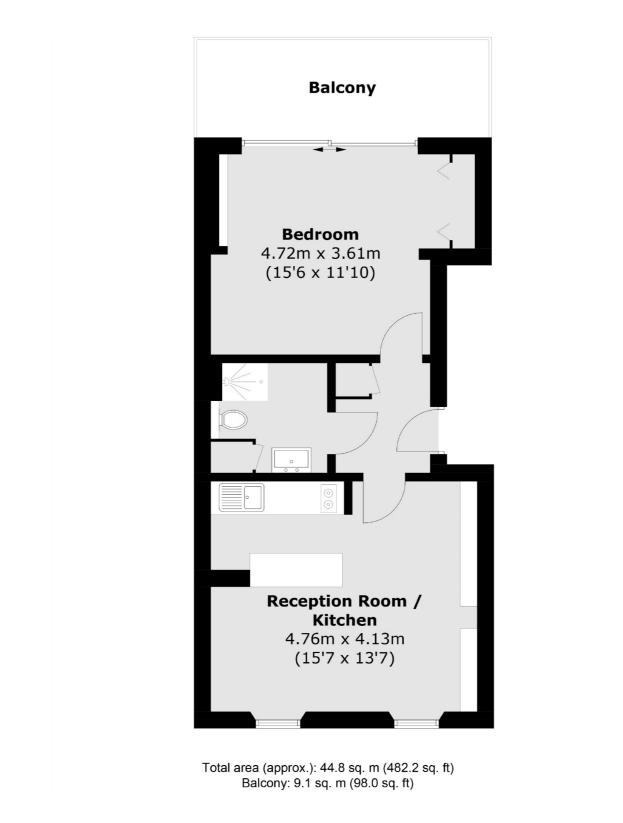

## Delancey Street, NW1 £525,000

This first floor one double bedroom apartment in a Georgian building has an open plan living room with high ceilings and sash windows. There are patio doors that lead out from the bedroom to a south-west facing balcony.

#### Features

One Double Bedroom Share of Freehold High Ceilings Large Windows Chain Free South-West Facing Balcony