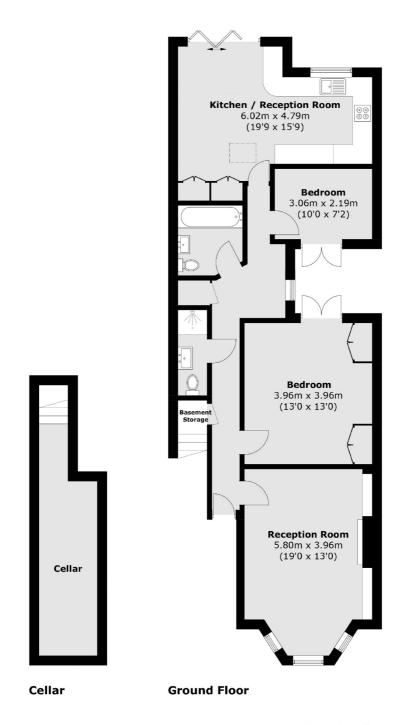

## Lady Margaret Road, NW5 £1,100,000

A beautiful two bedroom garden apartment on one of Kentish Town's most sought after roads. With high ceilings throughout and lots of natural light, the property has a spacious reception room and fully fitted kitchen/diner with direct access on to a private East facing garden.

## **Features**

Private Garden Two Bedrooms Two Bathrooms High Ceilings Fantastic Condition Chain Free

## Lady Margaret Road, London, NW5

Total area (approx.): 104.3 sq. m (1,122.6 sq. ft) (Including Cellar)

Kentish Town & Camden

274 Kentish Town Road

London

Sales

NW5 2AA

020 7483 6390