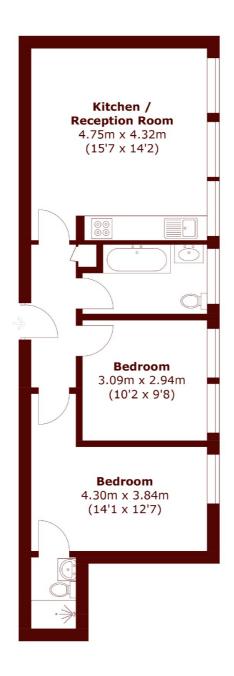

## Grafton Road, London, NW5

Total area (approx.): 55.1 sq. m (593.1 sq. ft)

Kentish Town & Camden

274 Kentish Town Road

London

Sales

NW52AA

020 7483 6390