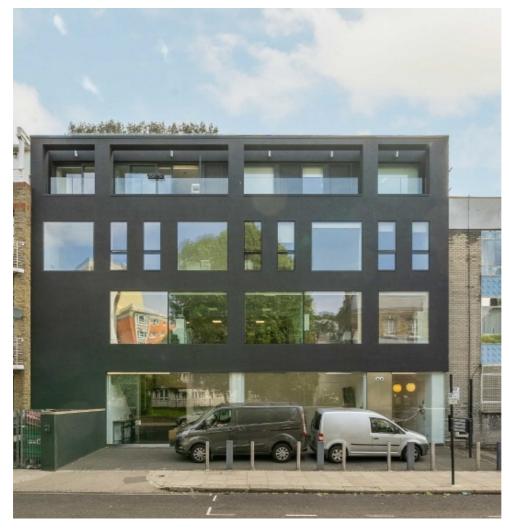

## Grafton Road, NW5 £500,000

Forming part of this popular modern purpose built block is this spacious two double bedroom apartment. The flat is in fantastic condition throughout, with an open plan kitchen/living room and large windows that let in an abundance of natural light.

Grafton Road is a short walk from the Parliament Hill entrance to Hampstead Heath with easy access to the open air lido and amazing views over London. Gospel Oak overground station is the closest station, with Kentish Town underground also close by.