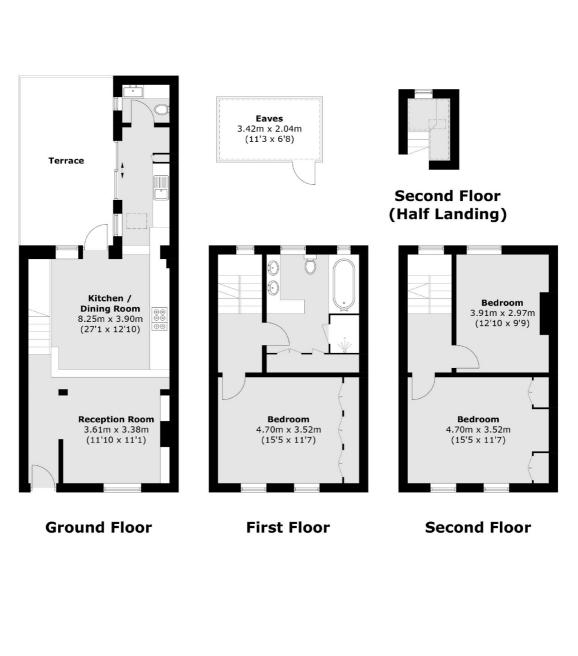

## St. Leonards Square, London, NW5

Total area (approx.): 114.2 sq. m (1,229.2 sq. ft) Terrace: 16.9 sq. m (181.9 sq. ft)

Kentish Town & Camden 274 Kentish Town Road London NW5 2AA Lettings 020 7483 6391 Energy Rating: C. We aim to make our particulars both accurate and reliable. However they are not guaranteed; nor do they form part of an offer or contract. If you require clarification on any points then please contact us, especially if you're traveling some distance to view. Please note that appliances and heating systems have not been tested and therefore no warranties can be given as to their good working order.