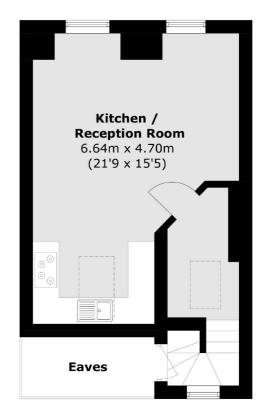

## Haverstock Hill, London, NW3

**Second Floor** 

**Third Floor** 

Total area (approx.): 64.4 sq. m (693.2 sq. ft) (Excluding Eaves) Terrace: 4.1 sq. m (44.1 sq. ft)

020 7483 6390