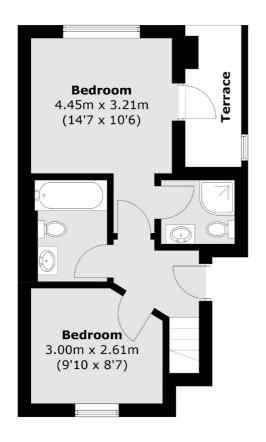

## Haverstock Hill, London, NW3

**Second Floor** 

**Third Floor** 

Total area (approx.): 64.4 sq. m (693.2 sq. ft) (Excluding Eaves) Terrace: 4.1 sq. m (44.1 sq. ft)

020 7483 6390