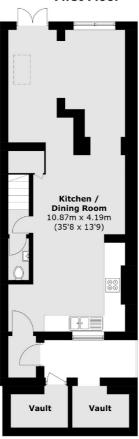

### **Ground Floor**

Total area (approx.): 142.0 sq. m (1,528.4 sq. ft)
Vaults area : 6.4 sq. m (68.9 sq. ft)
Terrace area : 8.9 sq. m (95.8 sq. ft)