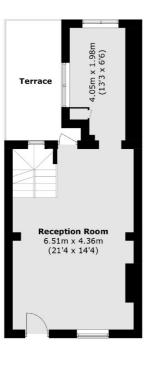

### **Ground Floor**

Total area (approx.): 142.0 sq. m (1,528.4 sq. ft)
Vaults area : 6.4 sq. m (68.9 sq. ft)
Terrace area : 8.9 sq. m (95.8 sq. ft)