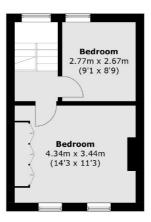

# **Dexters**









# Jeffreys Street, NW1 £1,575,000

On one of the most sought after roads in Camden is this stunning mid-terrace three double bedroom freehold townhouse with a long private garden.

Jeffreys Street is a pretty one way street with no through access at one end providing a peaceful haven whilst within easy reach of the many amenities nearby. Both Camden Road (Overground) and Camden Town (Northern Line) Stations are a short walk away.

### **Features**

Three Bedrooms Freehold Private Garden Balcony Wood Floors Quiet Street

## Jeffreys Street, London, NW1





#### First Floor

Second Floor





#### **Lower Ground Floor**

Kentish Town & Camden

274 Kentish Town Road

London

Sales

NW5 2AA

020 7483 6390

### **Ground Floor**

Total area (approx.): 142.0 sq. m (1,528.4 sq. ft)
Vaults area : 6.4 sq. m (68.9 sq. ft)
Terrace area : 8.9 sq. m (95.8 sq. ft)