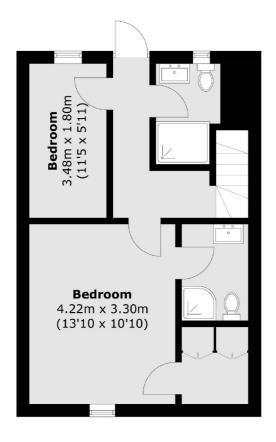

## York Way, N7 £650,000

At approximately 791 sq.ft is this fantastic split level, two double bedroom garden flat. This flat has direct access to a great sized garden as well as having its own private entrance.

## **Features**

Two Double Bedrooms Private Entrance Private Garden Good Condition Approximately 791 Sq. Ft Long Lease

## York Way, London, N7

**Basement Floor** 

**Ground Floor** 

Total area (approx.): 73.5 sq. m (791.1 sq. ft)