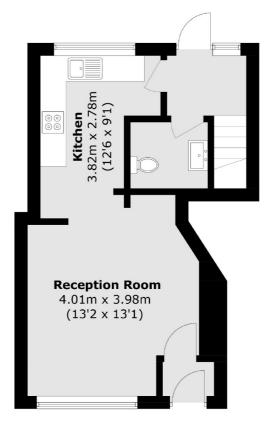

## York Way, N7 £650,000

At approximately 791 sq.ft is this fantastic split level, two double bedroom garden flat. This flat has direct access to a great sized garden as well as having its own private entrance.

## **Features**

Two Double Bedrooms Private Entrance Private Garden Good Condition Approximately 791 Sq. Ft Long Lease

## York Way, London, N7

**Basement Floor** 

**Ground Floor** 

Total area (approx.): 73.5 sq. m (791.1 sq. ft)