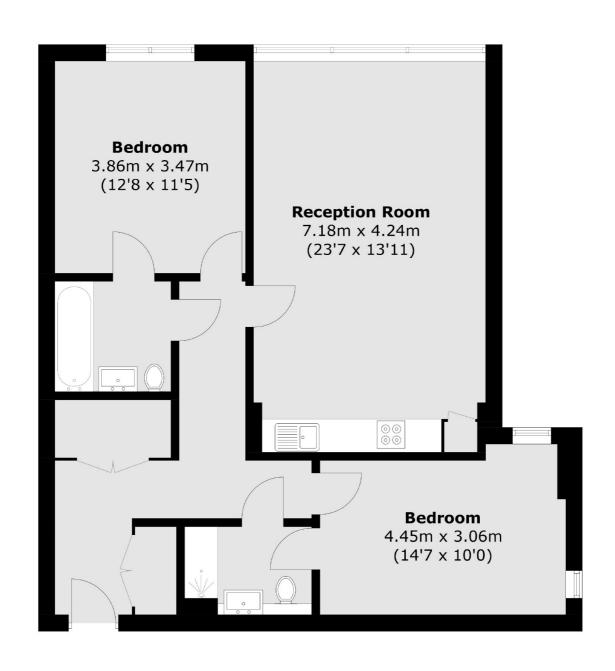

## Centric Close, NW1 £700,000

At approximately 893 sq.ft is this two double bedroom two bathroom new build apartment. The property has had only one owner and is very modern with the kitchen and bathroom finished to a high standard. This flat has a fantastic view and the building comes with a communal roof garden and lift access.

## **Features**

Two Double Bedroom Approximately 893 Sq.Ft Two Bathrooms Communal Roof Garden Long Lease Excellent Location

## Centric Close, London, NW1

Total area (approx.): 83.0 sq. m (893.4 sq. ft)

Kentish Town & Camden

274 Kentish Town Road

London

Sales

NW52AA

020 7483 6390