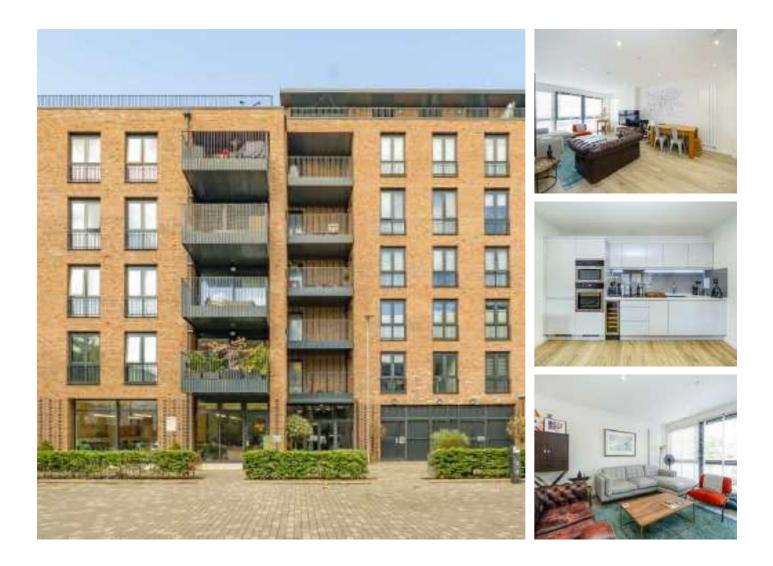

## Centric Close, NW1 £750,000

At approximately 893 sq.ft is this two double bedroom two bathroom new build apartment. The property has had only one owner and is very modern with the kitchen and bathroom finished to a high standard. This flat has a fantastic view and the building comes a communal roof garden and lift access.

Centric Close is conveniently located 0.3miles from Camden Town (Northern Line), 0.5 miles from Camden Road (London Overground) and 1.2 miles from Euston (Victoria, Northern and National Rail lines). The green open spaces of Regents Park are less than a 10 minute walk away.

#### Features

Two Double Bedroom Approximately 893 Sq.Ft Two Bathrooms Communal Roof Garden Long Lease Excellent Location