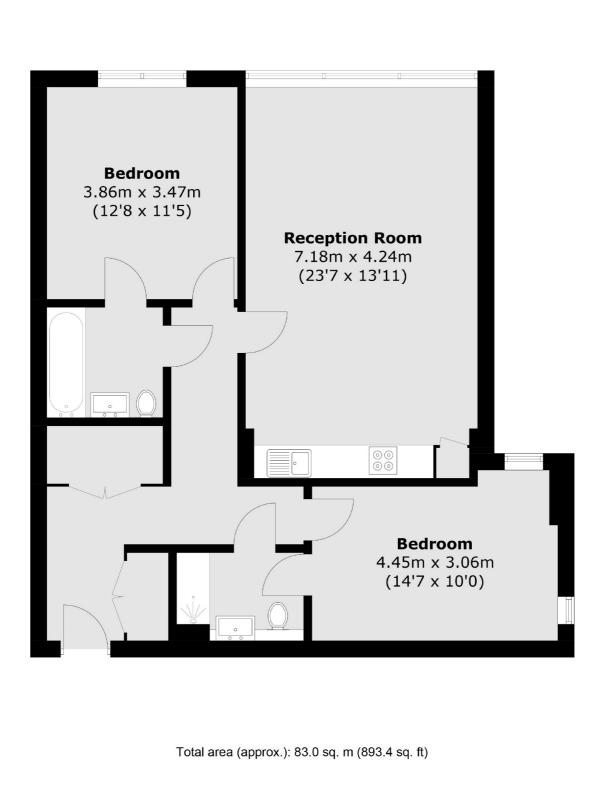

## Centric Close, NW1 £750,000

At approximately 893 sq.ft is this two double bedroom two bathroom new build apartment. The property has had only one owner and is very modern with the kitchen and bathroom finished to a high standard. This flat has a fantastic view and the building comes a communal roof garden and lift access.

#### Features

Two Double Bedroom Approximately 893 Sq.Ft Two Bathrooms Communal Roof Garden Long Lease Excellent Location