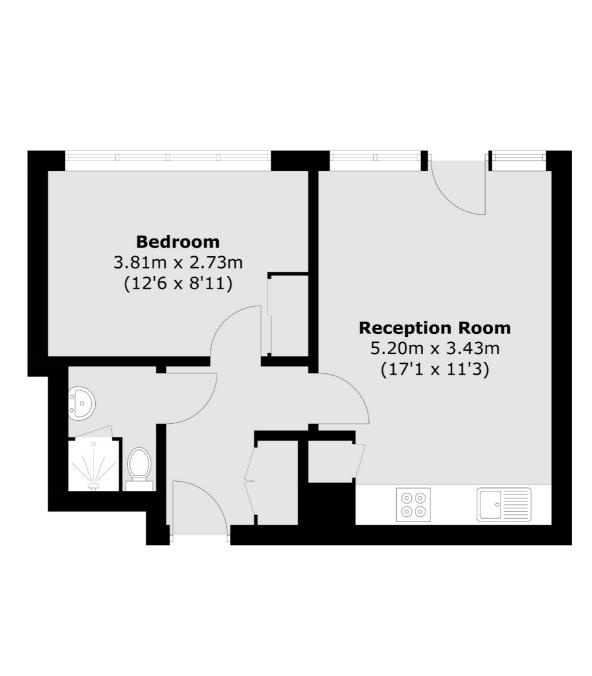

## Weedington Road, London, NW5

Total area (approx.): 37.9 sq. m (407.9 sq. ft)

Kentish Town & Camden 274 Kentish Town Road London NW5 2AA Lettings 020 7483 6391 Energy Rating: . We aim to make our particulars both accurate and reliable. However they are not guaranteed; nor do they form part of an offer or contract. If you require clarification on any points then please contact us, especially if you're traveling some distance to view. Please note that appliances and heating systems have not been tested and therefore no warranties can be given as to their good working order.