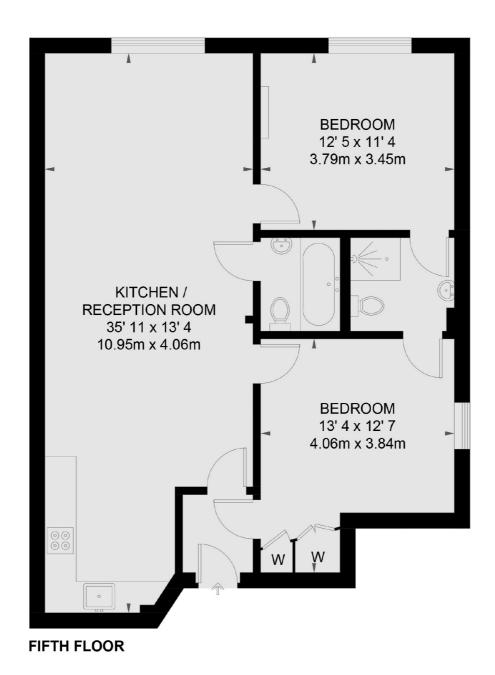

## Kentish Town Road, London, NW1

TOTAL APPROX. FLOOR AREA 868 SQ. FT. (80.6 SQ. M.)

Kentish Town & Camden

274 Kentish Town Road

London

NW52AA

020 7483 6391

Lettings